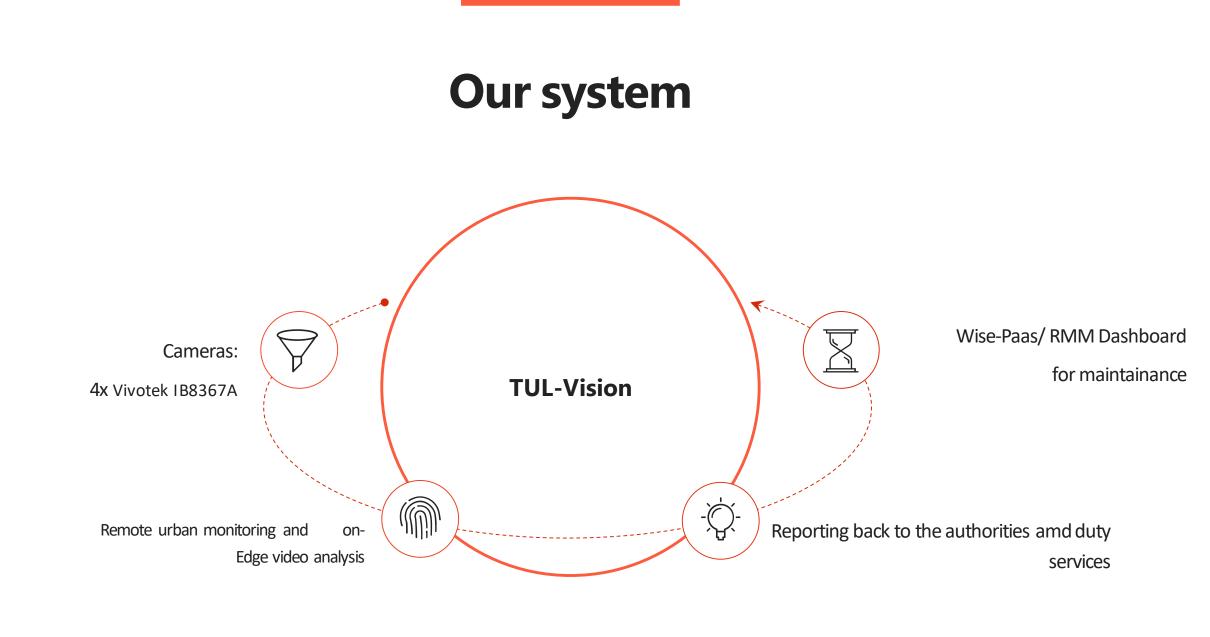

#### Hardware

- 4 cameras Vivotek IB8367A
- Edge Intelligence Server
- Smartbands or mobile phones for duty services

#### **Wise-Paas Services**

- Rabbitmq
- Grafana
- Dashboard
- Kubernetes

## **Dashboard layout**

- WorldMap with cameras positions
- WorldMap with authorities position
- Panel with cameras events and info about authorities
- SingleStats with temperature, pressure and humidity