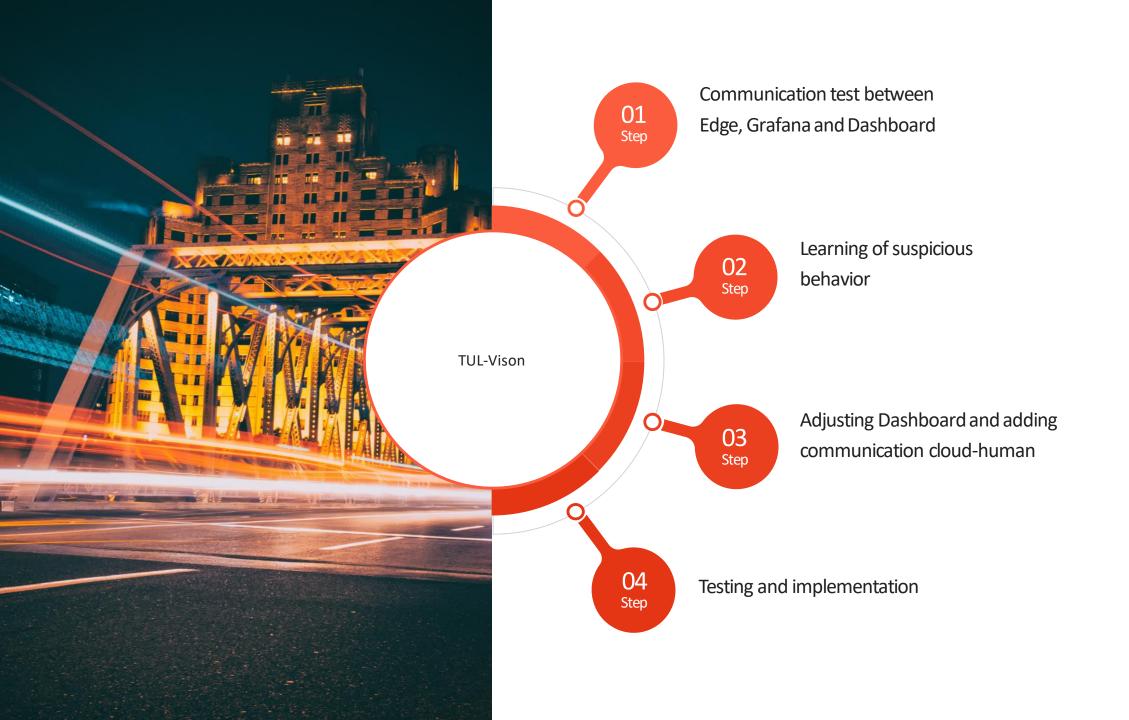

## **Current progress**

- Designing project architecture with Wise-PaaS
- Choosen Advantech hardware
- First version of Dashboard